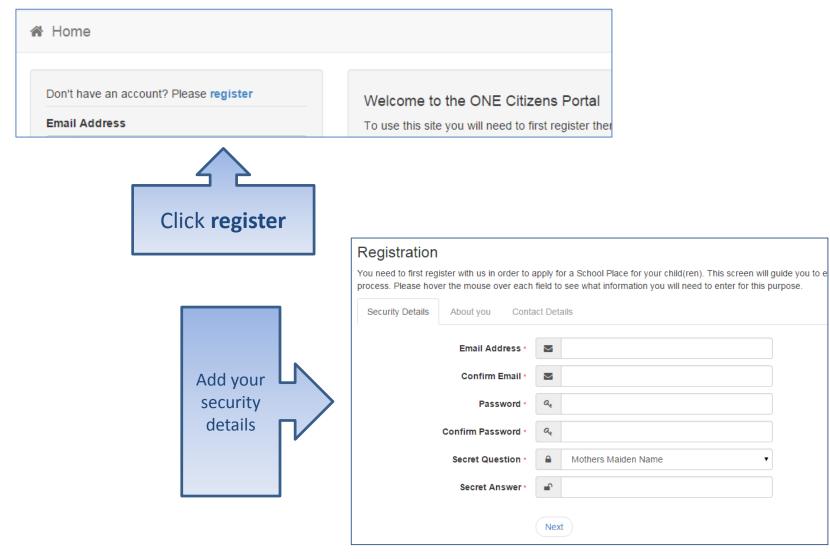

#### Parents Guide to Admissions

# Registration



# Who you are



# Where do you live



#### Give us your contact details

Security Details

About you Contact Details

To find your home address please enter your postcode and then click Find Address. If you do not know your postcode, I Address Manually' and type the correct address in the boxes provided

| House Number                                    | ñ     | 85                                                     |              |
|-------------------------------------------------|-------|--------------------------------------------------------|--------------|
| House Name                                      | ñ     |                                                        |              |
| Building Name                                   | ñ     |