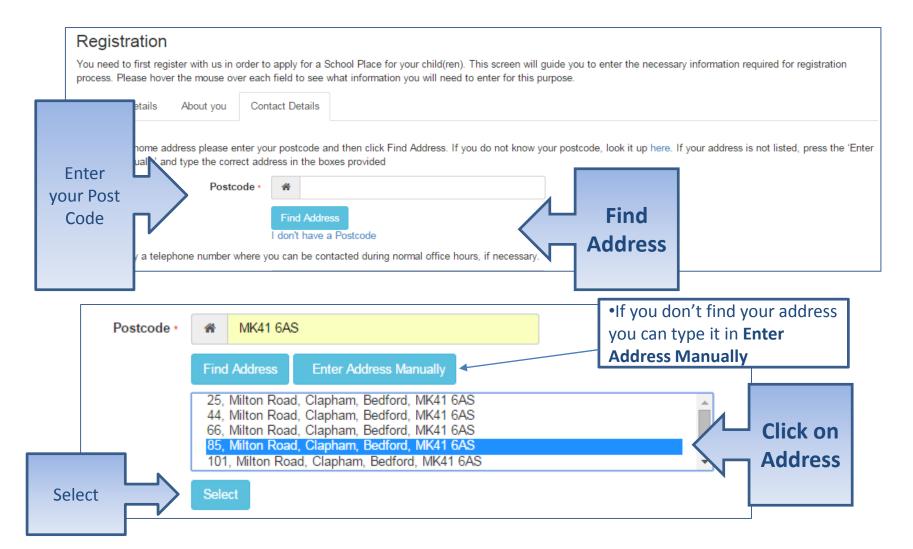

# Where do you live

#### Give us your contact details

Security Details

About you Contact Details

To find your home address please enter your postcode and then click Find Address. If you do not know your postcode, I Address Manually' and type the correct address in the boxes provided

| House Number                                    | ñ     | 85                                                     |              |
|-------------------------------------------------|-------|--------------------------------------------------------|--------------|
| House Name                                      | ñ     |                                                        |              |
| Building Name                                   | ñ     |                                                        |              |
| Street Name                                     | ñ     | Milton Road                                            |              |
| District / Village                              | ñ     | Clapham                                                |              |
| Town                                            | ñ     | Bedford                                                |              |
| County                                          | ñ     |                                                        |              |
| Postcode *                                      | ñ     | MK41 6AS                                               |              |
| Country                                         | 0     | United Kingdom                                         |              |
|                                                 | Find  | Address                                                |              |
| Enter Please supply a telephone number where yo | u can | be contacted during normal office hours, if necessary. |              |
| your Home Phone                                 | C     |                                                        |              |
| telephone Mobile Number                         |       |                                                        |              |
| Numbers Work Phone                              | ¢     |                                                        |              |
|                                                 |       |                                                        |              |
|                                                 | Prev  | vious                                                  | Submit       |
|                                                 | Subr  | mit Registration                                       | Registration |
|                                                 | * Req | quired field                                           |              |
|                                                 |       |                                                        |              |