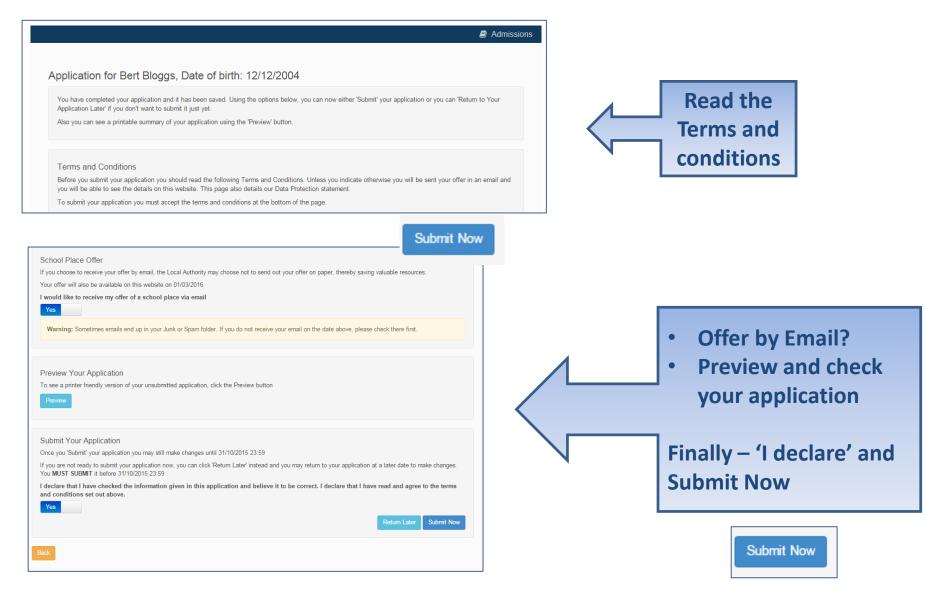

# **Submit Application**

## What next?

Dear Mr Fred Bloggs,

Thank you for submitting your application for a school place.

Your application has been received by the Bedfordshire 820 School Admissions Team and does not require any further action by you in order for it to be processed. However, if additional evidence or information is required for the schools you have expressed preferences for e.g. medical/baptism certificates or supplementary forms, you will need to supply them.

|                                                                                                                                                                                                                                                                                                                                                                                                                                                                                                                                                                                                         | Application for Bert Bloggs, Date of birth: 12/12/2004 |                   |
|---------------------------------------------------------------------------------------------------------------------------------------------------------------------------------------------------------------------------------------------------------------------------------------------------------------------------------------------------------------------------------------------------------------------------------------------------------------------------------------------------------------------------------------------------------------------------------------------------------|--------------------------------------------------------|-------------------|
| Application for Bert Bloggs, Date of birth: 12/12/2004<br>Your application has been successfully submitted. You will shortly receive a confirmation email listing your<br>e.g. medical/baptism certificates/supplementary information forms, is required for these schools, you will n<br>To see a printer friendly version of your submitted application, click the Preview button. Preview<br>You do not need to take any further action. However, if you want to change any of the details you have su<br>make any changes you MUST RE-SUBMIT it. Otherwise your application will not be considered. |                                                        | t to supply them. |
| Con                                                                                                                                                                                                                                                                                                                                                                                                                                                                                                                                                                                                     | firmation on<br>Screen                                 |                   |

## What next?

You can return to the Citizen Portal and at any time change your application up until the closing date.