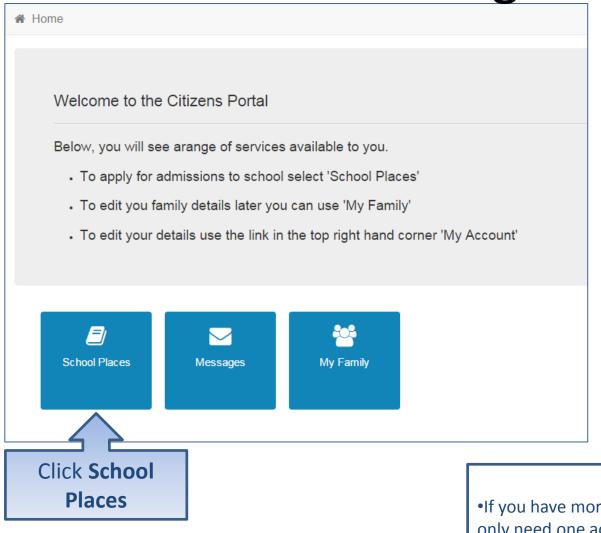

#### Your Home Page

•If you have more than one child you only need one account

#### School Places

This is the Home Page. From here you can make a new application or view or change the application you have already made. You can use the Help we have provided if you get stuck or contact us using the details in the Contact Us link below. When you have finished your application and are happy with the details you have provided, you must SUBMIT it to the Local Authority. Follow the instructions that will be displayed to help you do this.