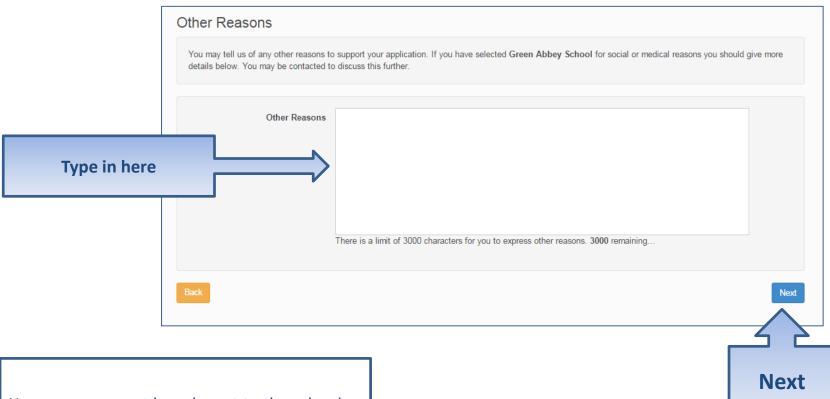

# Anything else we should know?

Your reasons must be relevant to the schools admissions oversubscription criteria