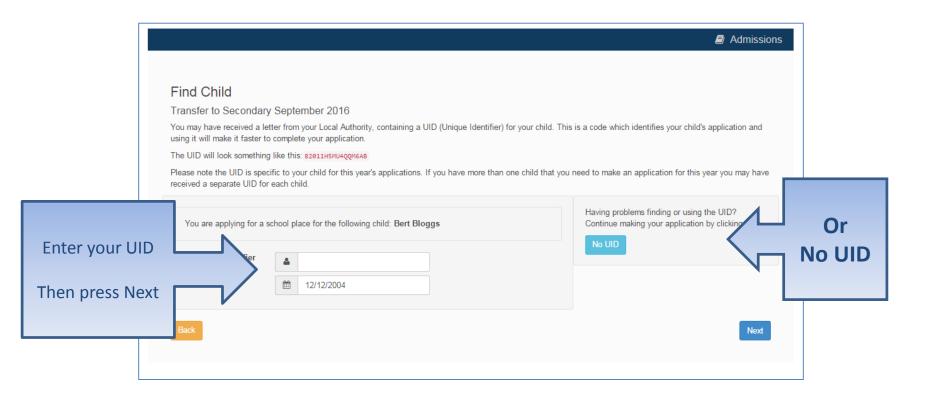

|              |            |
| For your child's date of birth, you can appl | y for the following school places: |              |            |
| Transfer to Secondary September<br>2016      | Click the Box                      |              |            |
| Back                                         |                                    |              |            |
|                                              |                                    |              |            |
| Transfer to Secondary September<br>2016      |                                    |              |            |

•If you don't get an Admissions Group you maybe to late or your child's date of birth is out of range – either way please contact Admissions

# If you have a UID?



# Your child's details?

|                                                                                                                      | Admissions   |
|----------------------------------------------------------------------------------------------------------------------|--------------|
|                                                                                                                      |              |
| Additional Child's Details                                                                                           |              |
| Does your child have a Statement of Special Educational Needs?                                                       |              |
| No