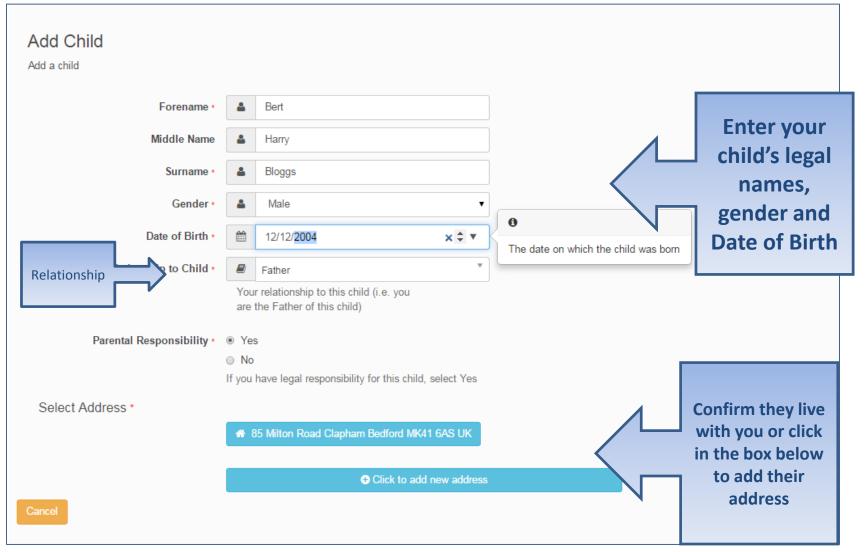

can make a new application or view or change the application you have already made. You can use the Help we have provided if you get stuck or contact us using the details in the Contact Us link below. When you have finished your application and are happy with the details you have provided, you must SUBMIT it to the Local Authority. Follow the instructions that will be displayed to help you do this.

Important! You can still change your application after it has been submitted, up until the closing date, but you MUST SUBMIT it again or we will be unable to consider your application.

Make a new application You currently have no children without an application.

Back

•If you already have children added via another service or My Family they will be shown here

Add child



# Add your child



## Add Child cont..

| Parental Responsibility * | Ye     | s                                                    |   |     |
|---------------------------|--------|------------------------------------------------------|---|-----|
|                           | No     |                                                      |   |     |
|                           | lf you | have legal responsibility for this child, select Yes |   |     |
|                           |        | Use previous address                                 |   |     |
| House Number              | *      | 85                                                   | , |     |
| nouse number              | 'n     | 00                                                   |   |     |
| House Name                | *      |