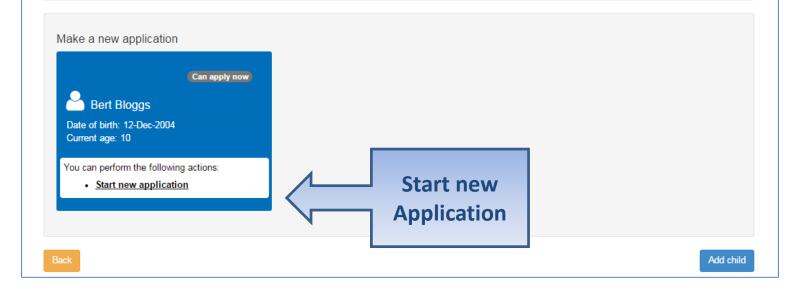

# Adding an Application

Important! You can still change your application after it has been submitted, up until the closing date, but you MUST SUBMIT it again or we will be unable to consider your application.

Make a new application You currently have no children without an application.

Back

•If you already have children added via another service or My Family they will be shown here

Add child