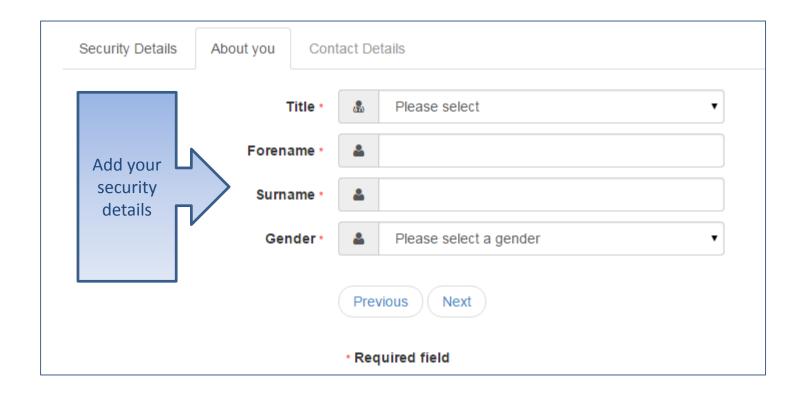

#### Parents Guide to Admissions

# Registration



# Who you are



# Where do you live



#### Give us your contact details

Security Details

About you Contact Details

To find your home address please enter your postcode and then click Find Address. If you do not know your postcode, I Address Manually' and type the correct address in the boxes provided

| House Number                                    | ñ     | 85                                                     |              |
|-------------------------------------------------|-------|--------------------------------------------------------|--------------|
| House Name                                      | ñ     |                                                        |              |
| Building Name                                   | ñ     |