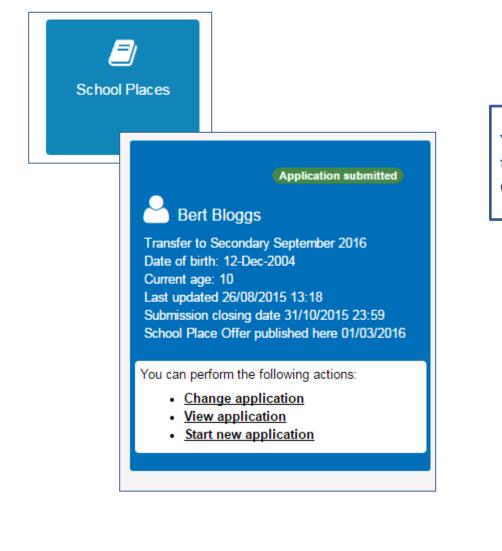

#### School Places

This is the Home Page. From here you can make a new application or view or change the application you have already made. You can use the Help we have provided if you get stuck or contact us using the details in the Contact Us link below. When you have finished your application and are happy with the details you have provided, you must SUBMIT it to the Local Authority. Follow the instructions that will be displayed to help you do this.

Important! You can still change your application after it has been submitted, up until the closing date, but you MUST SUBMIT it again or we will be unable to consider your application.

Make a new application You currently have no children without an application.

Important! You can still change your application after it has been submitted, up until the closing date, but you MUST SUBMIT it again or we will be unable to consider your application.