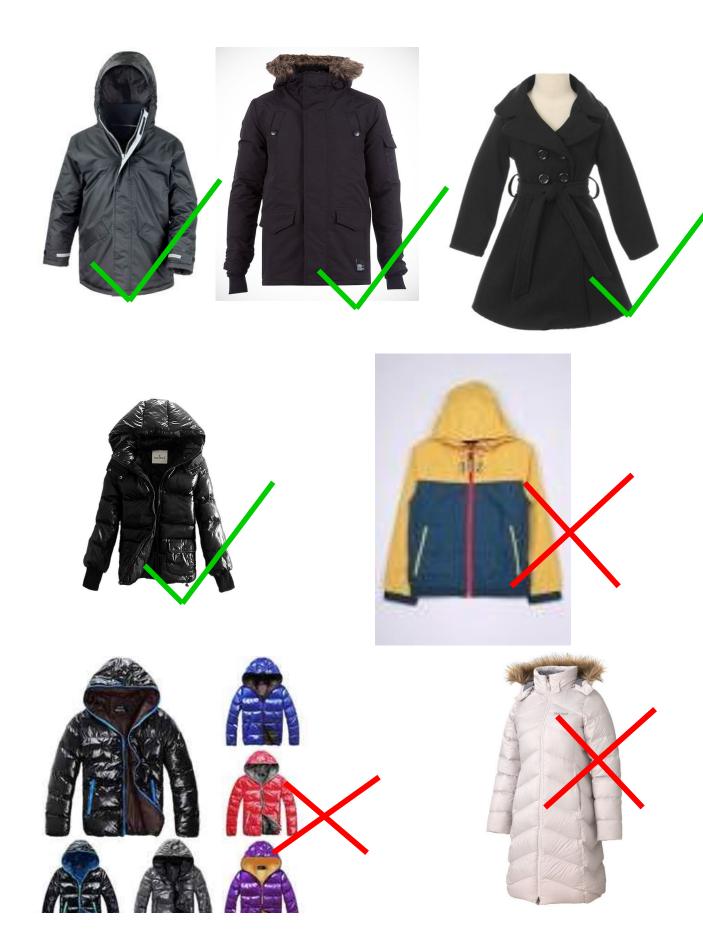

Grey for years 4-8 and black for year 9-11

Boys' black tailored trousers not jeans, canvas or cotton jean style

Black socks or plain opaque black tights

Dark plain outdoor coat without logo's - no hoodies are permitted in school