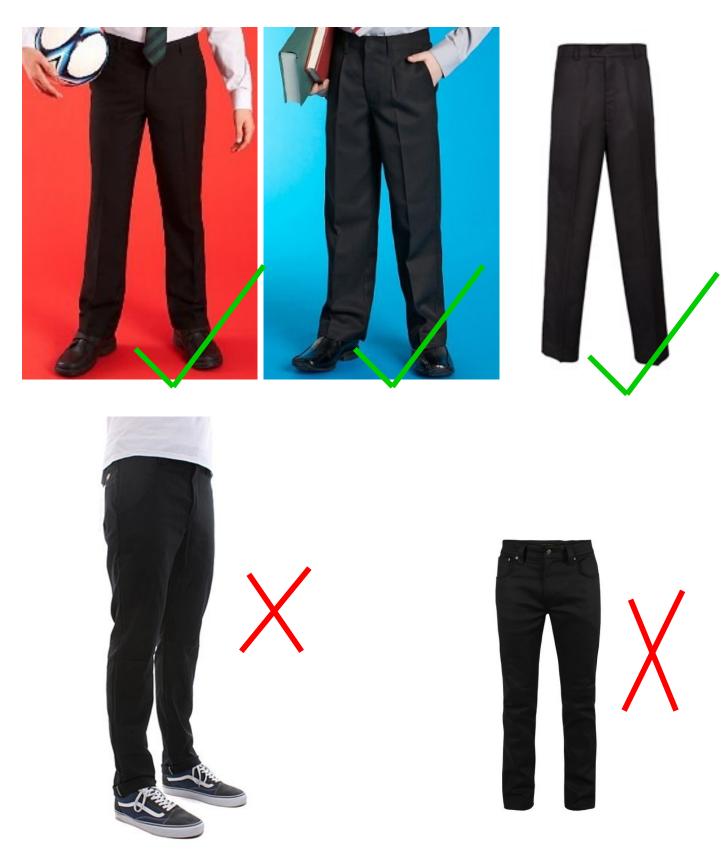

Grey for years 4-8 and black for year 9-11

Boys' black tailored trousers not jeans, canvas or cotton jean style

Black socks or plain opaque black tights

Dark plain outdoor coat without logo's - no hoodies are permitted in school