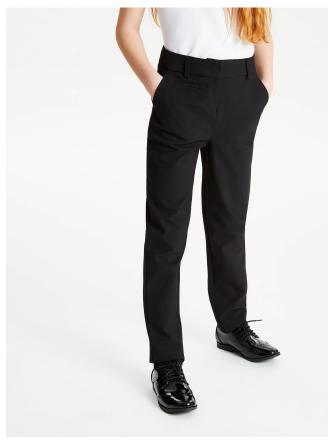

## **Girls school trousers**

Grey/Black tailored trousers. – trousers should hang from waistline, not hipsters or excessive flares. They must not have logos on them. They must not be tight or figure hugging or 'skinny' They must not be canvas or jean style. Leggings are not appropriate for school uniform.

Grey for years 4-8 and black for year 9-11

Boys' black tailored trousers not jeans, canvas or cotton jean style

Black socks or plain opaque black tights

Dark plain outdoor coat without logo's - no hoodies are permitted in school