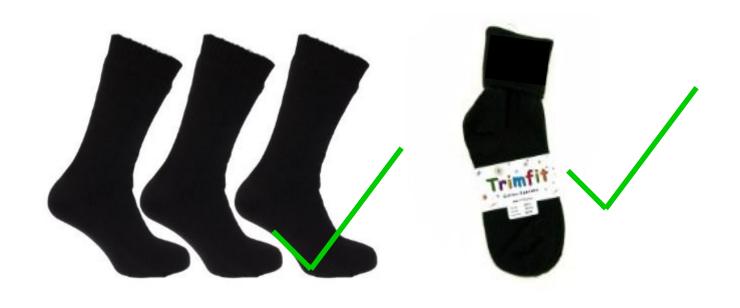

Grey for years 4-8 and black for year 9-11

Boys' black tailored trousers not jeans, canvas or cotton jean style

Black socks or plain opaque black tights

Dark plain outdoor coat without logo's - no hoodies are permitted in school