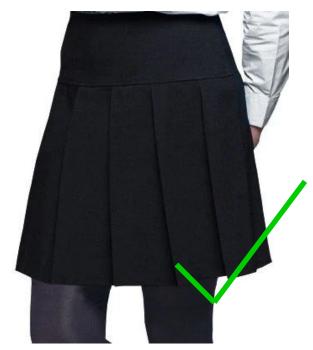

## Grey and purple check skirt for years 4-8 and black pleated skirt for year 9-11 (available from our supplier)

OR