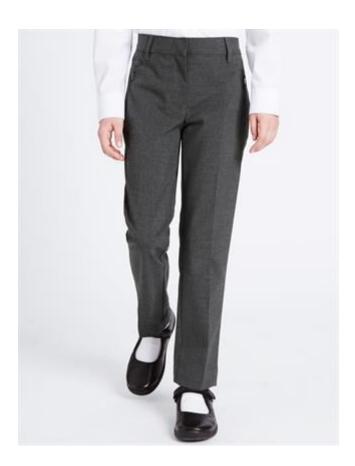

## **Girls school trousers**

Grey/Black tailored trousers. – trousers should hang from waistline, not hipsters or excessive flares. They must not have logos on them. They must not be tight or figure hugging or 'skinny' They must not be canvas or jean style. Leggings are not appropriate for school uniform.

Grey for years 4-8 and black for year 9-11

Boys' black tailored trousers not jeans, canvas or cotton jean style

Black socks or plain opaque black tights

Dark plain outdoor coat without logo's - no hoodies are permitted in school