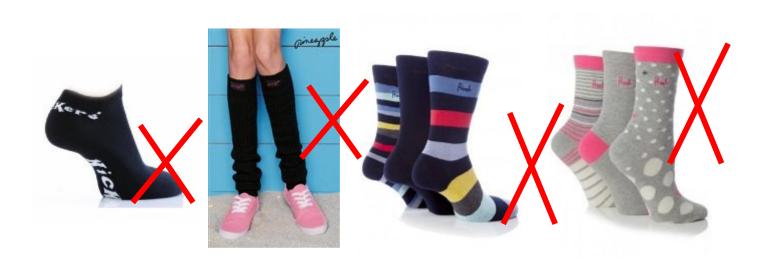

Grey for years 4-8 and black for year 9-11

Boys' black tailored trousers not jeans, canvas or cotton jean style

Black socks or plain opaque black tights

Dark plain outdoor coat without logo's - no hoodies are permitted in school