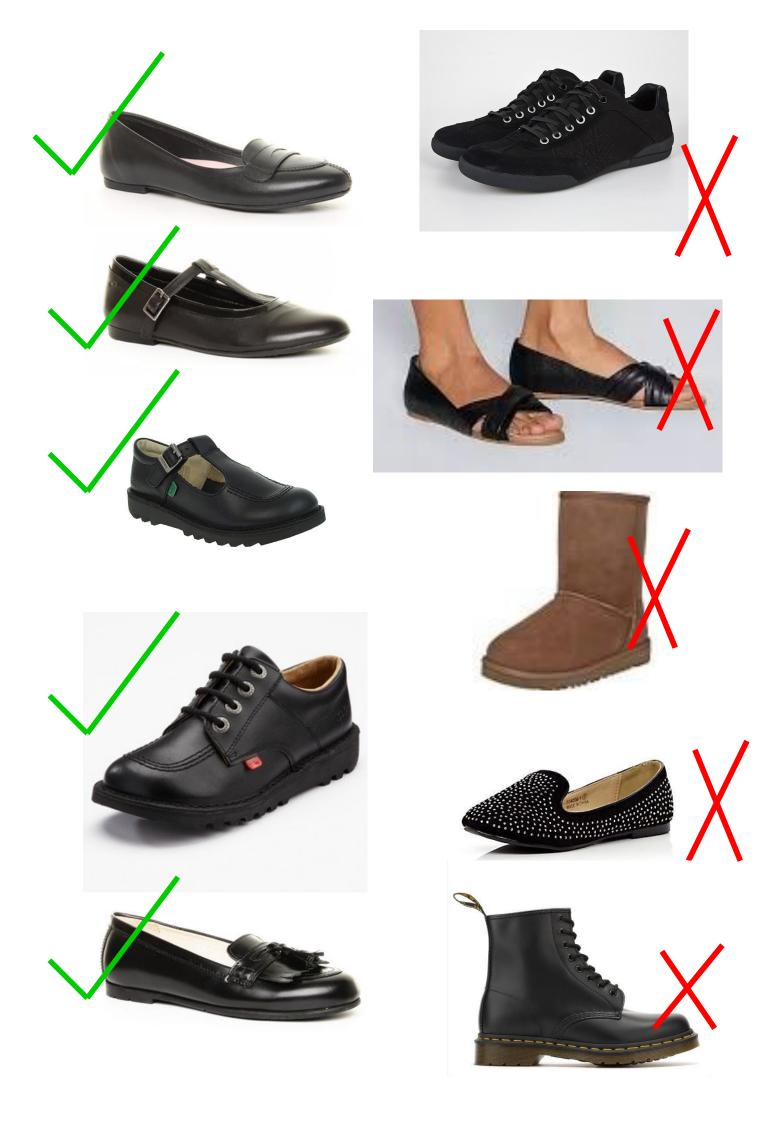

Plain leather type black shoes (no coloured trims)



## Grey and purple check skirt for years 4-8 and black pleated skirt for year 9-11 (available from our supplier)





OR







## **Girls school trousers**

Grey/Black tailored trousers. – trousers should hang from waistline, not hipsters or excessive flares. They must not have logos on them. They must not be tight or figure hugging or 'skinny' They must not be canvas or jean style. Leggings are not appropriate for school uniform.

Grey for years 4-8 and black for year 9-11



Boys' black tailored trousers not jeans, canvas or cotton jean style





Black socks or plain opaque black tights



Dark plain outdoor coat without logo's - no hoodies are permitted in school