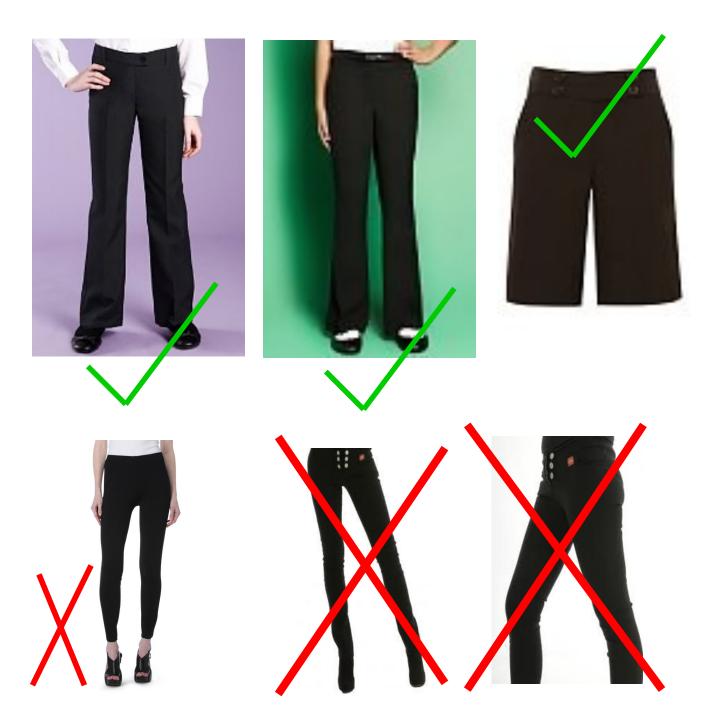

## **Girls school trousers**

Grey/Black tailored trousers. – trousers should hang from waistline, not hipsters or excessive flares. They must not have logos on them. They must not be tight or figure hugging or 'skinny' They must not be canvas or jean style. Leggings are not appropriate for school uniform.