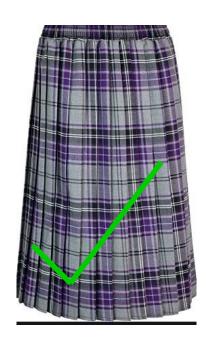

## Grey and purple check skirt for years 4-8 and black pleated skirt for year 9-11 (available from our supplier)

OR