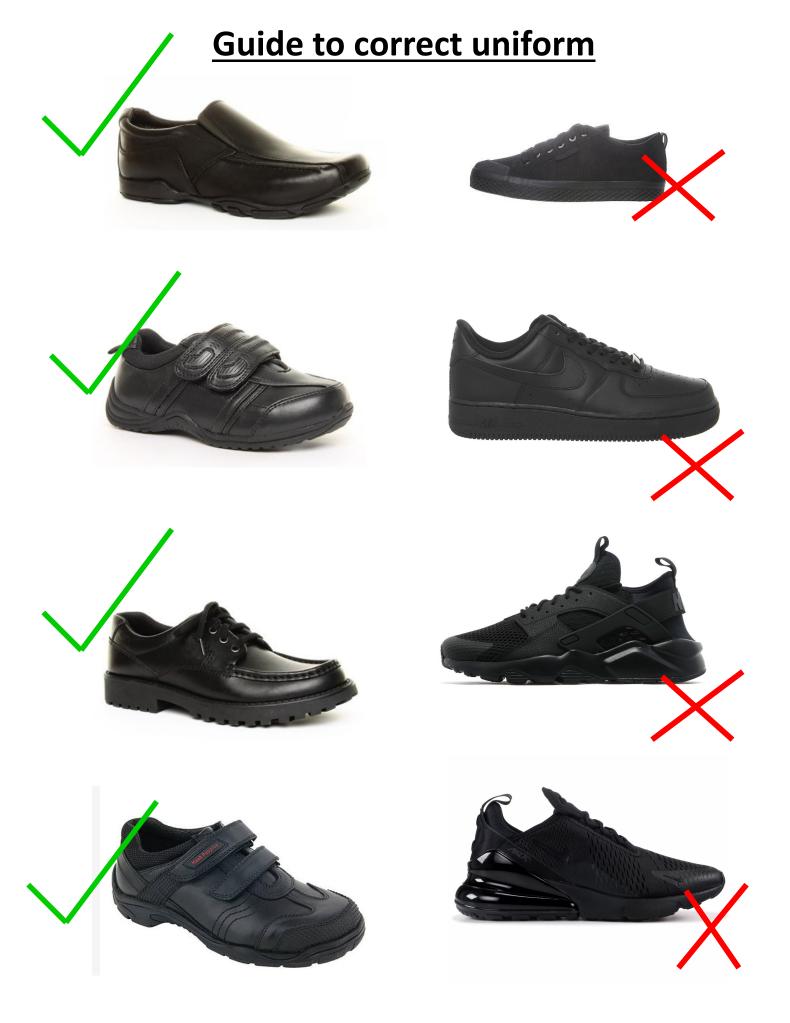

Plain leather type black shoes (no coloured trims)



## Grey and purple check skirt for years 4-8 and black pleated skirt for year 9-11 (available from our supplier)





OR







## **Girls school trousers**

Grey/Black tailored trousers. – trousers should hang from waistline, not hipsters or excessive flares. They must not have logos on them. They must not be tight or figure hugging or 'skinny' They must not be canvas or jean style. Leggings are not appropriate for school uniform.

Grey for years 4-8 and black for year 9-11



Boys' black tailored trousers not jeans, canvas or cotton jean style





Black socks or plain opaque black tights



Dark plain outdoor coat without logo's - no hoodies are permitted in school