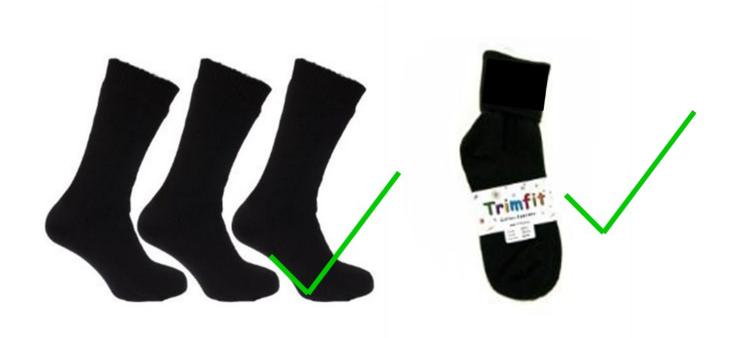

Grey for years 4-8 and black for year 9-11

Boys' black tailored trousers, not skinny, not tracksuit style, not jeans, canvas or cotton jean style

Black socks or plain opaque black tights

Dark plain outdoor coat without logo's - no hoodies, denim leather or faux leather jackets are permitted in school