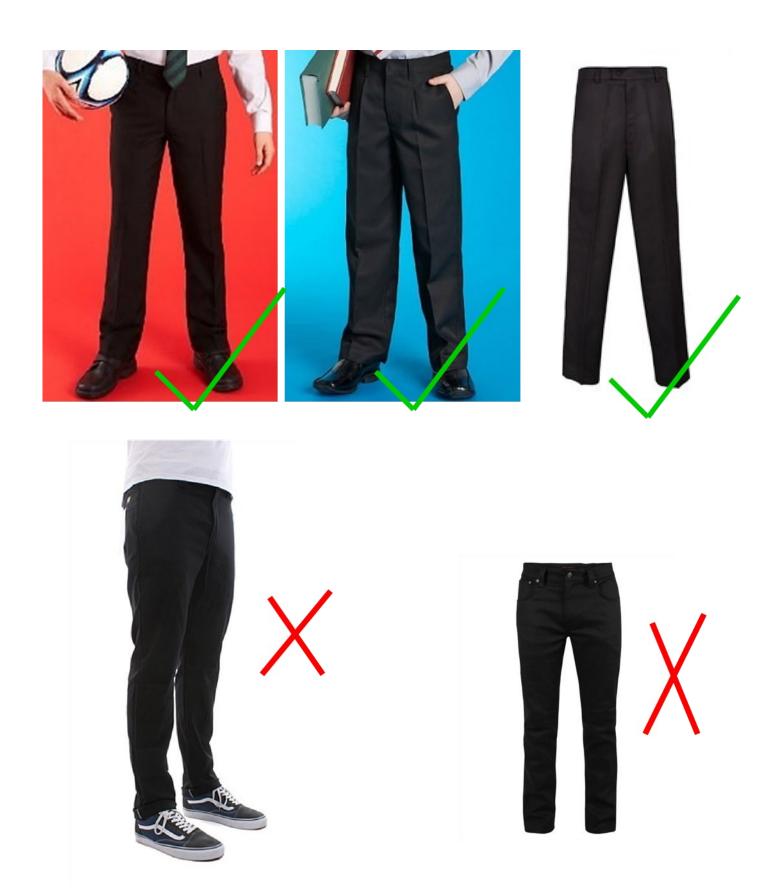

Grey for years 4-8 and black for year 9-11

Boys' black tailored trousers, not skinny, not tracksuit style, not jeans, canvas or cotton jean style

Black socks or plain opaque black tights

Dark plain outdoor coat without logo's - no hoodies, denim leather or faux leather jackets are permitted in school