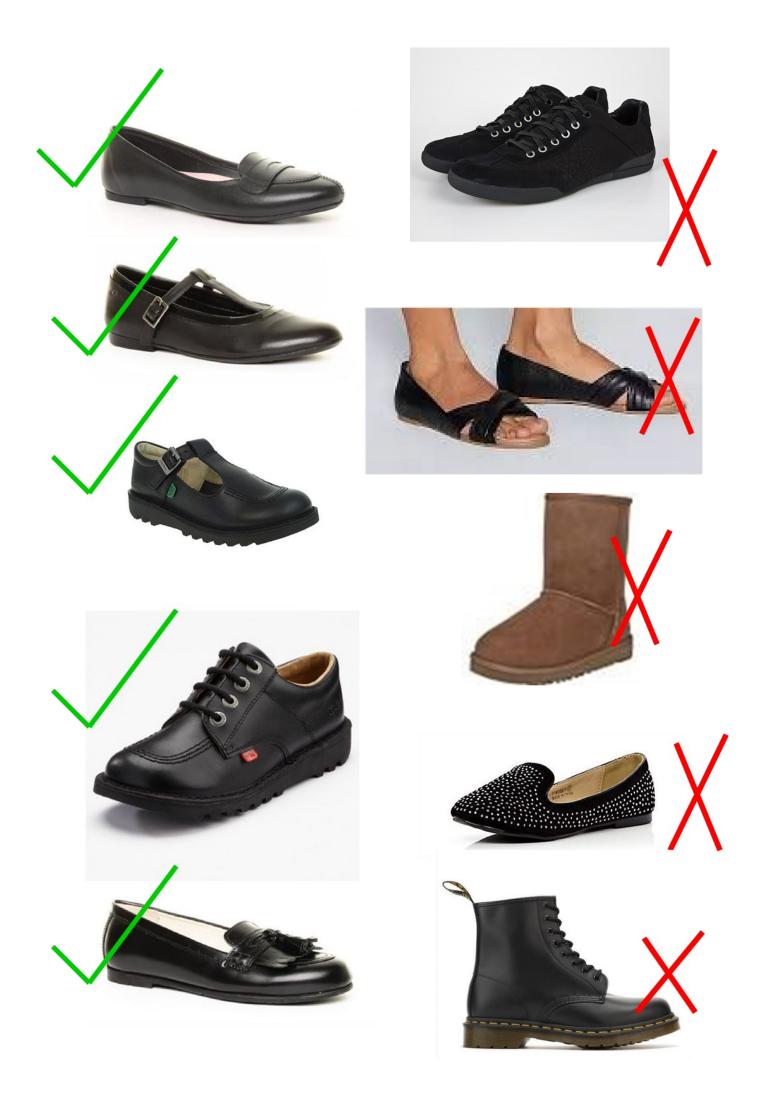

## UNIFORM GUIDE - 'YES' 'NO'

Plain leather type black shoes (no coloured trims) - No trainers