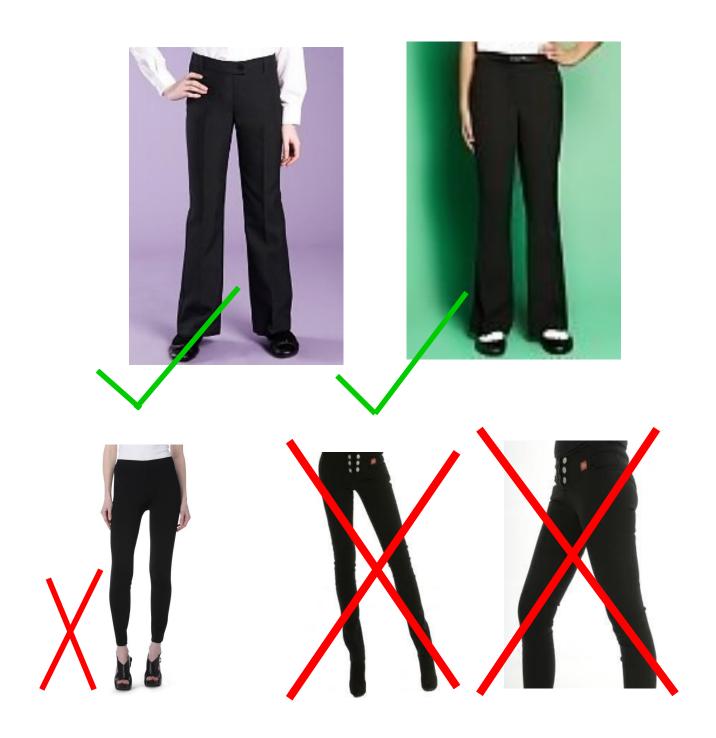

## Girls school trousers

Grey/Black tailored trousers. Trousers should hang from waistline, not hipsters or excessive flares. They must not have logos. They must not be tight or figure hugging or 'skinny'. They must not be canvas or jean style. Leggings are not appropriate for school uniform.