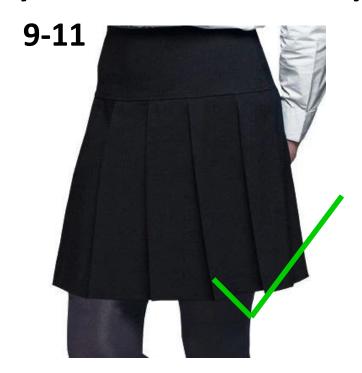

## Grey checked skirt for years 4-8 and black for year

Grey and purple check skirt for years 4-8 and black pleated skirt for year 9-11 (available from our supplier)

OR Tailored school trousers

Grey for years 4-8 and black for year 9-11

Boys' black tailored trousers, not skinny, not tracksuit style, not jeans, canvas or cotton jean style

Black socks or plain opaque black tights

Dark plain outdoor coat without logo's - no hoodies, denim leather or faux leather jackets are permitted in school