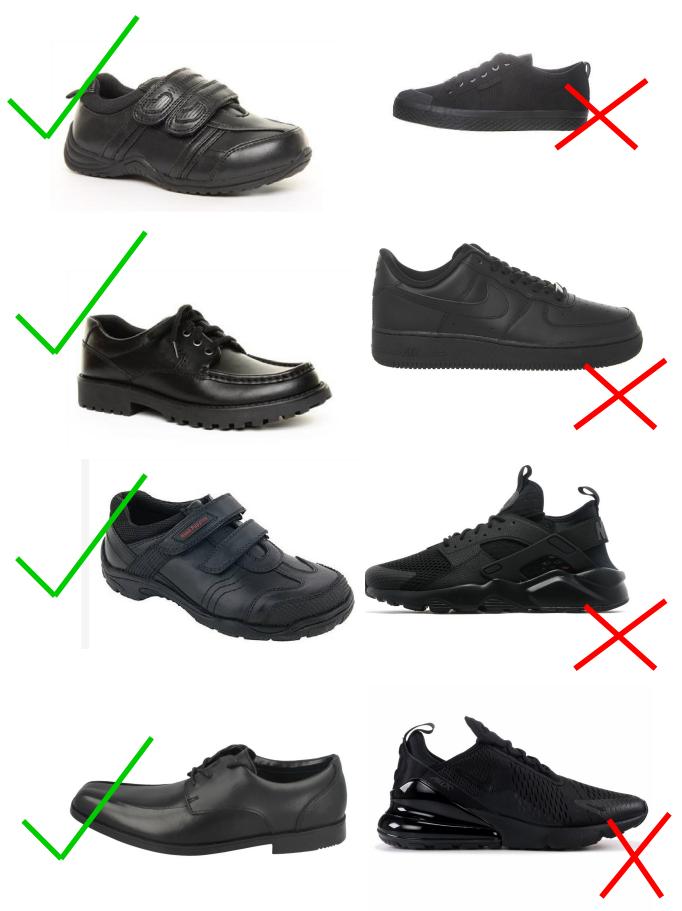

## UNIFORM GUIDE - 'YES' 'NO'

Plain leather type black shoes (no coloured trims) - No trainers