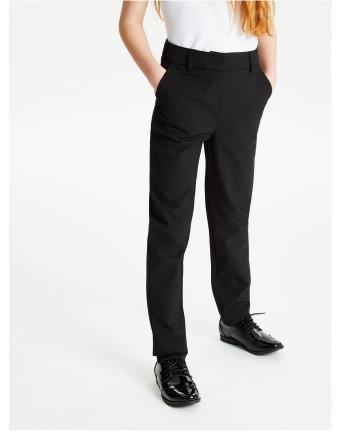

Grey for years 4-8 and black for year 9-11

Boys' black tailored trousers, not skinny, not tracksuit style, not jeans, canvas or cotton jean style

Black socks or plain opaque black tights

Dark plain outdoor coat without logo's - no hoodies, denim leather or faux leather jackets are permitted in school