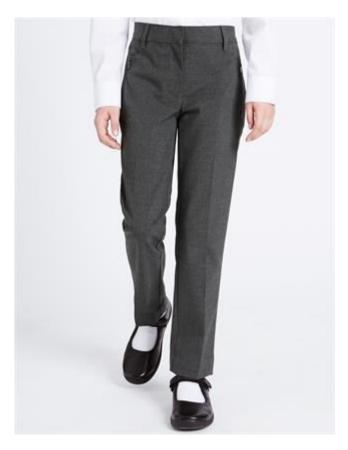

## Grey checked skirt for years 4-8 and black for year

Grey and purple check skirt for years 4-8 and black pleated skirt for year 9-11 (available from our supplier)

OR Tailored school trousers

Grey for years 4-8 and black for year 9-11

Boys' black tailored trousers, not skinny, not tracksuit style, not jeans, canvas or cotton jean style

Black socks or plain opaque black tights

Dark plain outdoor coat without logo's - no hoodies, denim leather or faux leather jackets are permitted in school