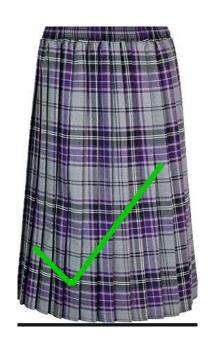

## Grey checked skirt for years 4-8 and black for year

Grey and purple check skirt for years 4-8 and black pleated skirt for year 9-11 (available from our supplier)

OR Tailored school trousers