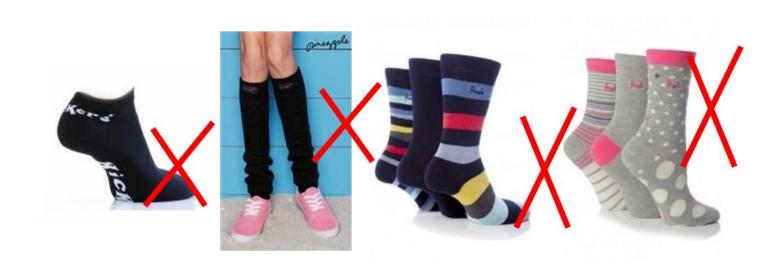

Grey for years 4-8 and black for year 9-11

Boys' black tailored trousers, not skinny, not tracksuit style, not jeans, canvas or cotton jean style

Black socks or plain opaque black tights

Dark plain outdoor coat without logo's - no hoodies, denim leather or faux leather jackets are permitted in school