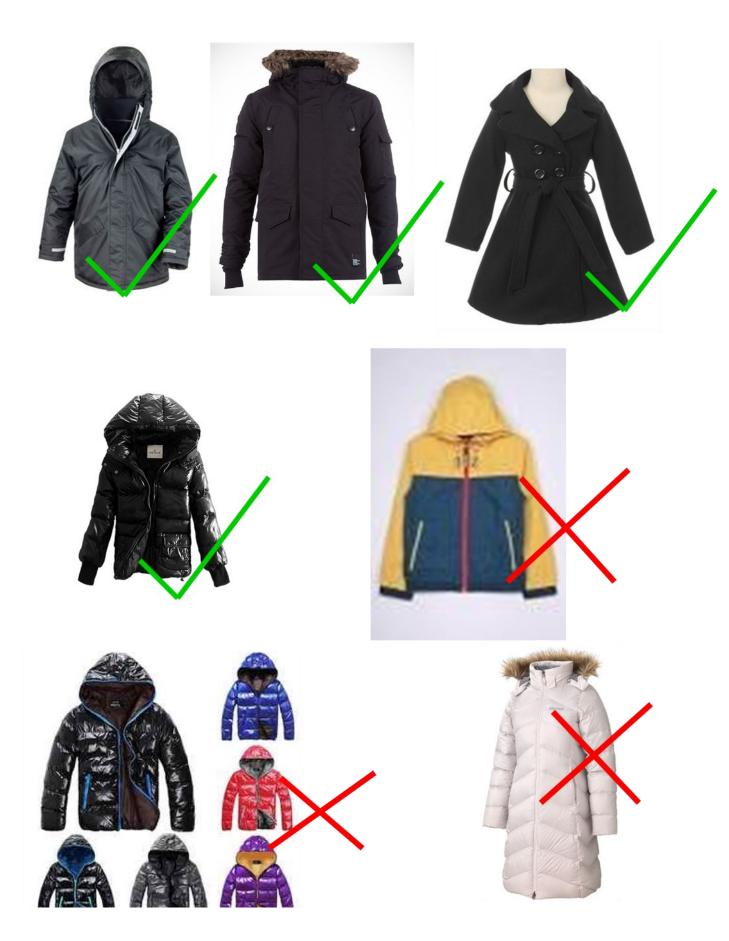

Grey for years 4-8 and black for year 9-11

Boys' black tailored trousers, not skinny, not tracksuit style, not jeans, canvas or cotton jean style

Black socks or plain opaque black tights

Dark plain outdoor coat without logo's - no hoodies, denim leather or faux leather jackets are permitted in school