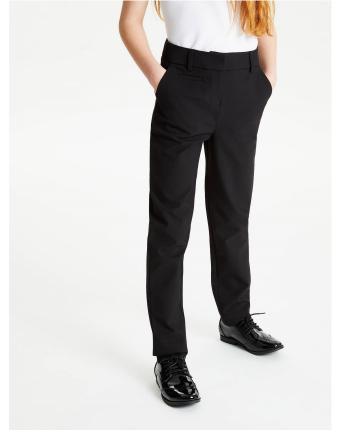

## Girls school trousers

Grey/Black tailored trousers. Trousers should hang from waistline, not hipsters or excessive flares. They must not have logos. They must not be tight or figure hugging or 'skinny'. They must not be canvas or jean style. Leggings are not appropriate for school uniform.

Grey for years 4-8 and black for year 9-11

Boys' black tailored trousers, not skinny, not tracksuit style, not jeans, canvas or cotton jean style

Grey for years 4-8 and black for year 9-11

Black socks or plain opaque black tights