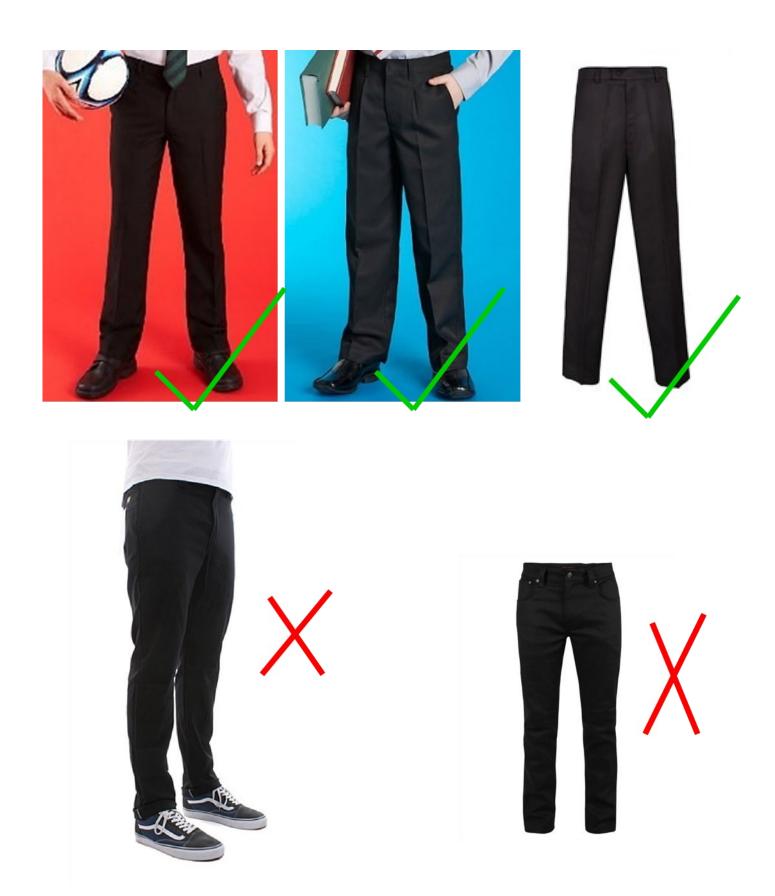

Grey for years 4-8 and black for year 9-11

Boys' black tailored trousers, not skinny, not tracksuit style, not jeans, canvas or cotton jean style

Grey for years 4-8 and black for year 9-11

Black socks or plain opaque black tights