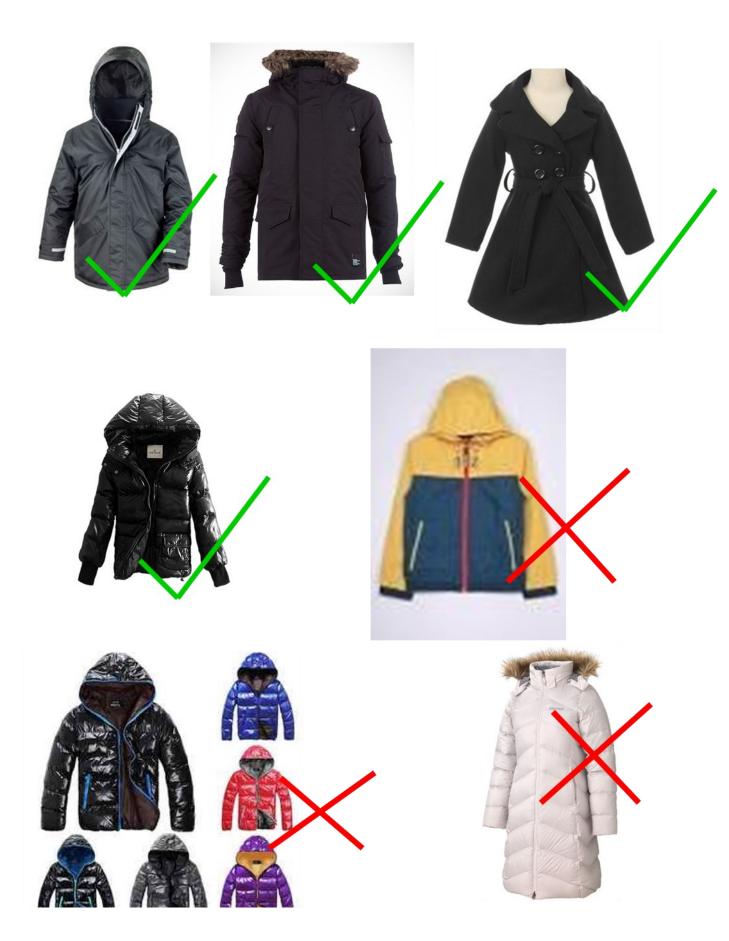

Dark plain outdoor coat without logo's - no hoodies, denim leather or faux leather jackets are permitted in school