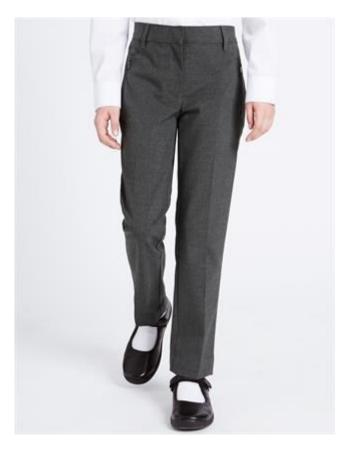

## Grey checked skirt for years 4-8 and black for year

Grey and purple check skirt for years 4-8 and black pleated skirt for year 9-11 (available from our supplier)

OR Tailored school trousers

## Girls school trousers

Grey/Black tailored trousers. Trousers should hang from waistline, not hipsters or excessive flares. They must not have logos. They must not be tight or figure hugging or 'skinny'. They must not be canvas or jean style. Leggings are not appropriate for school uniform.