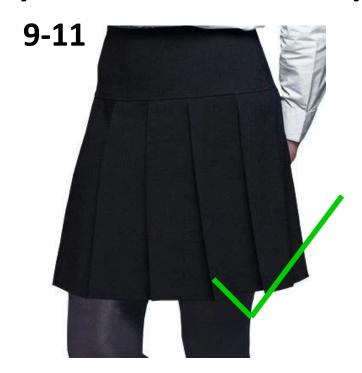

## Grey checked skirt for years 4-8 and black for year

Grey and purple check skirt for years 4-8 and black pleated skirt for year 9-11 (available from our supplier)

OR Tailored school trousers