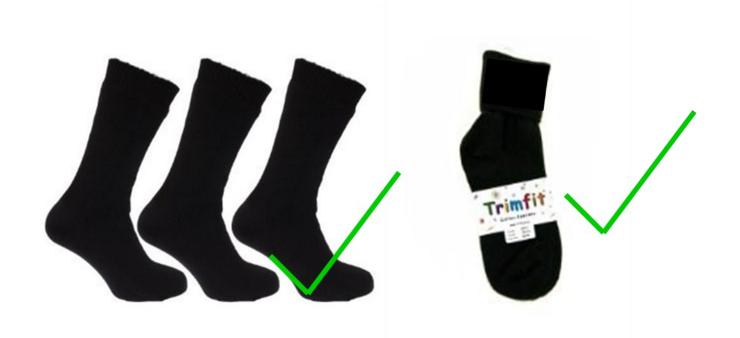

Grey for years 4-8 and black for year 9-11

Boys' black tailored trousers, not skinny, not tracksuit style, not jeans, canvas or cotton jean style

Grey for years 4-8 and black for year 9-11

Black socks or plain opaque black tights