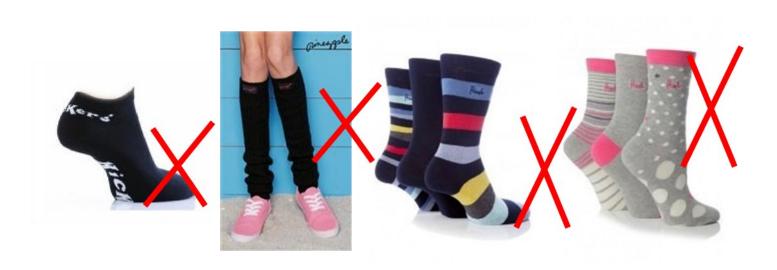

Grey for years 4-8 and black for year 9-11

Boys' black tailored trousers, not skinny, not tracksuit style, not jeans, canvas or cotton jean style

Grey for years 4-8 and black for year 9-11

Black socks or plain opaque black tights