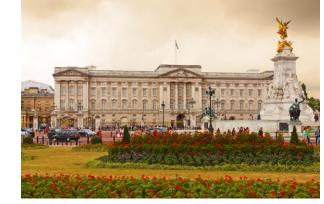

-Have a look at the pictures on this page. Can you find out what they are called with your children and do some drawings of the different buildings.

-Learn the Nursery rhyme – London Bridge is falling down.

## London Bridge is falling down - BBC Teach

-Create a model of a red London Bus – See below for some ideas.

Have Fun

Mrs Newland

**Buckingham Palace** 

Tower (London) Bridge