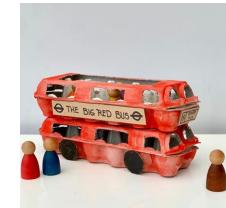

London Eye

Tower of London

Dear parents/carers,

This half term the children are getting to know the Story of "The Naughty Bus". It is a story about a big red London bus and the adventures he has.

For the CID project this half term, I would like the children to find out a little bit about London.

## London Bridge is falling down - BBC Teach

-Create a model of a red London Bus – See below for some ideas.

Have Fun

Mrs Newland

**Buckingham Palace** 

Tower (London) Bridge