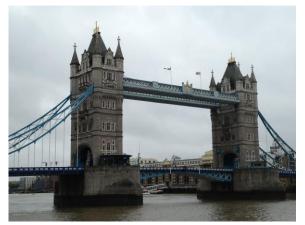

-Have a look at the pictures on this page. Can you find out what they are called with your children and do some drawings of the different buildings.

-Learn the Nursery rhyme – London Bridge is falling down.

## London Bridge is falling down - BBC Teach

-Create a model of a red London Bus – See below for some ideas.

Have Fun

Mrs Newland

**Buckingham Palace** 

Tower (London) Bridge