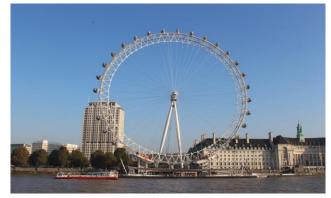

London Eye

Tower of London

Dear parents/carers,

This half term the children are getting to know the Story of "The Naughty Bus". It is a story about a big red London bus and the adventures he has.

For the CID project this half term, I would like the children to find out a little bit about London.

-Have a look at the pictures on this page. Can you find out what they are called with your children and do some drawings of the different buildings.

-Learn the Nursery rhyme – London Bridge is falling down.