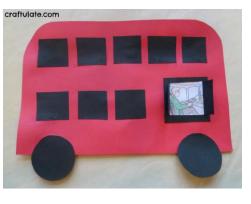

## London Bridge is falling down - BBC Teach

-Create a model of a red London Bus – See below for some ideas.

Have Fun

Mrs Newland

**Buckingham Palace** 

Tower (London) Bridge